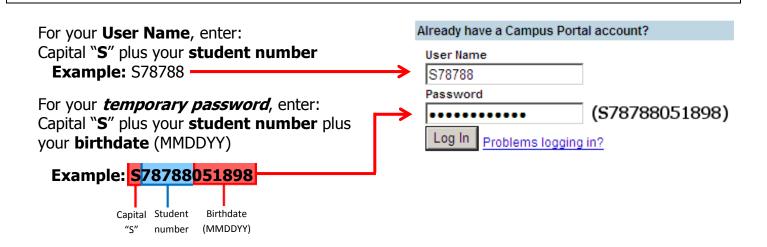

## **OR**

Use this friendly URL: <a href="http://www.cusd80.com/studentportal">http://www.cusd80.com/studentportal</a>

The **Infinite Campus Portal Homepage appears** where you will enter your unique username and password.

# **Old Password:**

This is the password *you just used...*Capital "**S**" plus your **student number**plus your **birthdate** (MMDDYY)

Example: \$78788051898